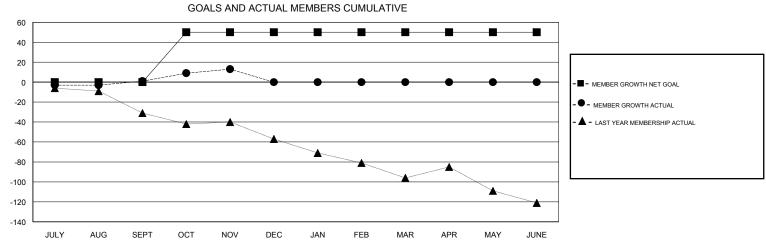

## MONTHLY MEMBERSHIP PROGRESS REPORT

District 25 C

Results as of: 11/30/2018

## STEVE ANTON **LOCATION INDIANA GMT CA** Clubs Members RESULTS FOR 2018-2019 RESULTS FOR 2018-2019 NEW CLUBS NEW CLUB GOAL DROPPED CLUBS MEMBER GROWTH NET MEMBER GROWTH DROPPED QUARTER QUARTER GOAL ACTUAL MEMBERS ACTUAL (including transfers) 0 0 0 0 34 27 JULY/AUG/SEPT JULY/AUG/SEPT 0 50 26 13 OCT/NOV/DEC OCT/NOV/DEC 0 0 0 0 0 0 JAN/FEB/MAR JAN/FEB/MAR 0 0 0 0 0 0 APR/MAY/JUNE APR/MAY/JUNE